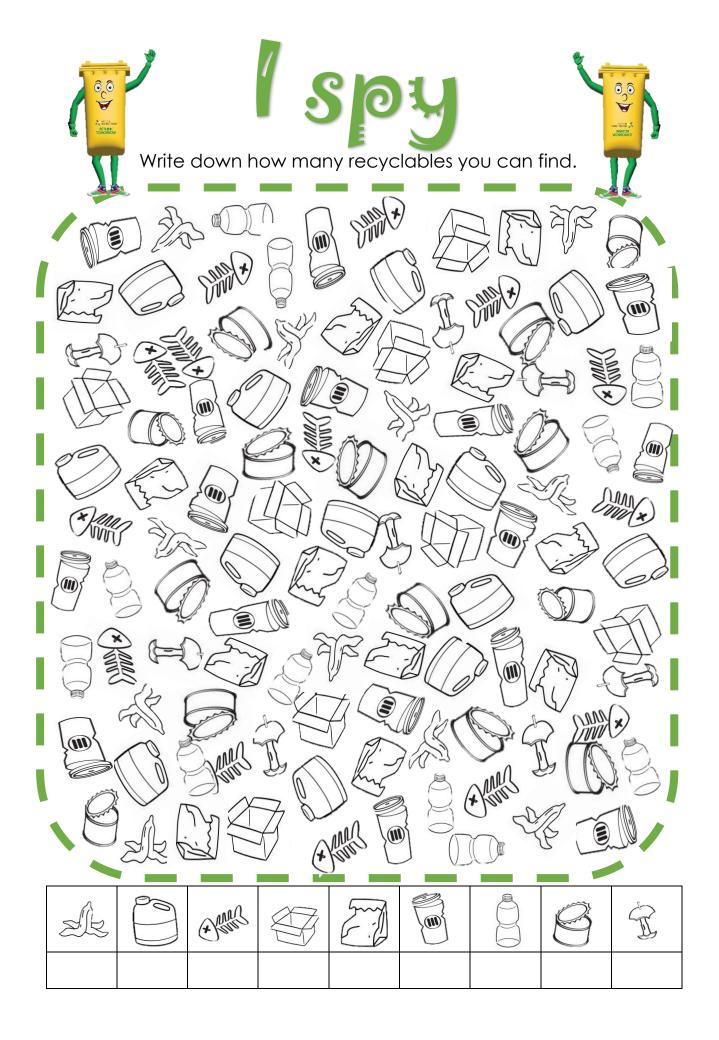

vironment.
- 3. Synonym for dangerous, e.g. oil, paint, etc.
- 4. Synonym for 'surroundings'.
- 5. Methane and butane are examples of this.
- 6. Metal that soda and canned food are made of is called \_\_\_\_\_.
- 7. To use less of something, we \_\_\_\_\_ waste.
- 8. What do we call it when land, air and water get dirty?

## Cross

- 9. We can save a lot of trees if we recycle \_\_\_\_\_.
- 10. Recycling helps to reduce our carbon \_\_\_\_\_
- 11. Important layer in the earth's atmosphere.
- **12.** Sand is the main ingredient of \_\_\_\_\_.
- 13. If something is capable of being decomposed by bacteria we say that it is \_\_\_\_\_.
- 14. Synonym for poisonous, e.g. expired medication, pesticides, etc.
- 15. To use again is called \_\_\_\_\_.
- 16. Organic fertilizer is called \_\_\_\_\_.



| Put the voc | ABC<br>abulary words in alph | abetical order. |  |  |  |  |  |
|-------------|------------------------------|-----------------|--|--|--|--|--|
| Recycle     | Pollution                    | Reuse           |  |  |  |  |  |
| Resources   | Lightbulb 🍗 🧹                | Packaging       |  |  |  |  |  |
| Rubbish     | Paper 🔎 👗                    | Bottle          |  |  |  |  |  |
| Bin         | Cardboard                    | Renewable       |  |  |  |  |  |
| Can         | Bag                          | Plastic         |  |  |  |  |  |
| Glass       | Waste                        | Compost         |  |  |  |  |  |
| 1           | 10                           |                 |  |  |  |  |  |
| 2           | 11                           |                 |  |  |  |  |