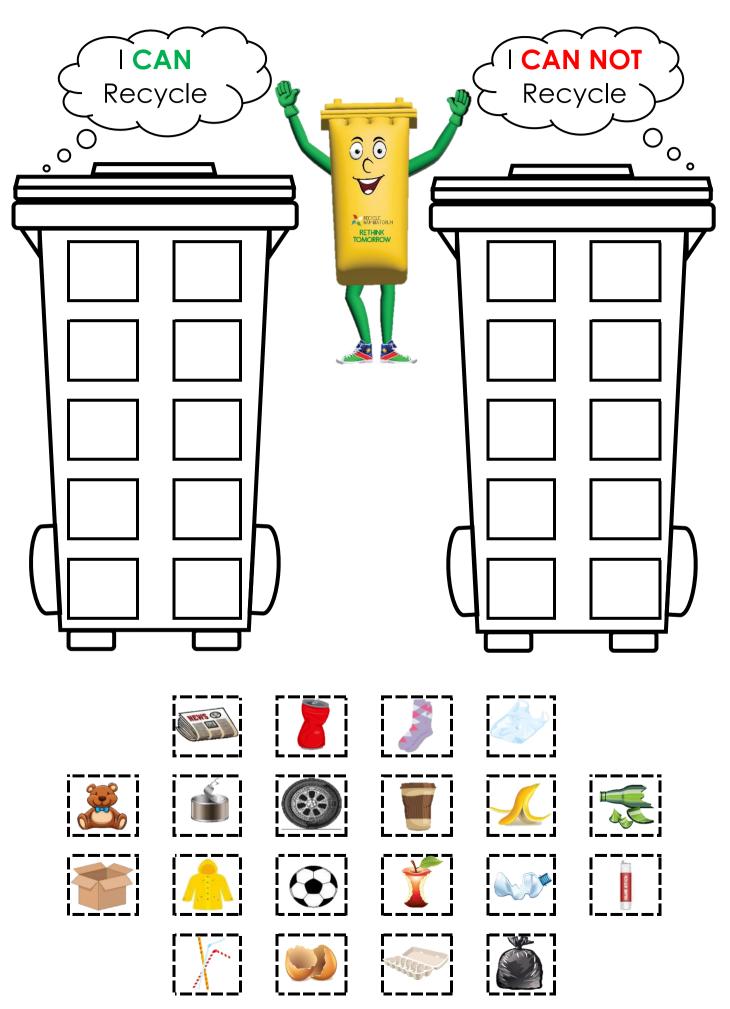

OIL |         |       | REDUCE |       |    |
| BIODEGRADABLE |   |   | Ē           | EMISSION  |   |       |        | GAS      |       |     | ORGANIC |       |        | REUSE |    |
| CANS          |   |   | ENERGY      |           |   | GLASS |        |          | OZONE |     |         | SOLA  | R      |       |    |
| CLOTHES       |   |   | ENVIRONMENT |           |   | GROW  |        |          | PAPER |     |         | τοχια | 2      |       |    |
| COMPOST       |   |   |             | FUEL      |   |       |        | LANDFILL |       |     | PLASTIC |       |        | WASTE |    |
| EARTH         |   |   |             | FUMES     |   |       |        | METAL    |       |     | RECYCLE |       |        | WATI  | ER |

## **Sorting Waste**

Help Rubbish Ronnie to sort the waste.



|    | Saving our plane |     |
|----|------------------|-----|
| 5  |                  | 7 8 |
| 12 |                  |     |
| 13 |                  |     |
|    |                  |     |
| 15 | 14               |     |
|    |                  |     |
| L  | 16               |     |
|    |                  |     |

## Down

- 1. By recycling we can reduce and divert the waste that goes to the \_\_\_\_\_ sites.
- 2. \_\_\_\_\_ tubes and bulbs are harmful to the environment.
- 3. Synonym for dangerous, e.g. oil, paint, etc.
- 4. Synonym for 'surroundings'.
- 5. Methane and butane are examples of this.
- 6. Metal that soda and canned food are made of is called \_\_\_\_\_.
- 7. To use less of something, we \_\_\_\_\_ waste.
- 8. What do we call it when land, air and water get dirty?

##