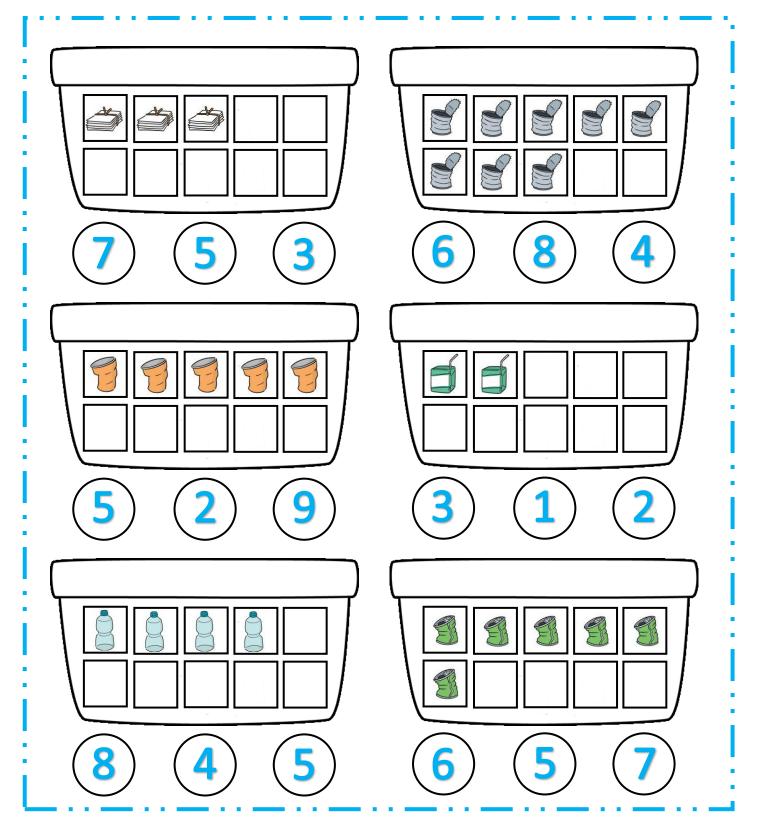

lass       | Waste                        | Compost         |  |  |  |  |  |
| 1           | 10                           |                 |  |  |  |  |  |
| 2           | 11                           |                 |  |  |  |  |  |
| 3           | 12                           | 12              |  |  |  |  |  |
| 4           | 13                           | 13              |  |  |  |  |  |
| 5           | 14                           | 14              |  |  |  |  |  |
| 6           | 15                           | 15              |  |  |  |  |  |
| 7           | 16                           | 16              |  |  |  |  |  |
| 8           |                              | 17              |  |  |  |  |  |
| 9           |                              |                 |  |  |  |  |  |









Unscramble the words below to discover the recyclables.