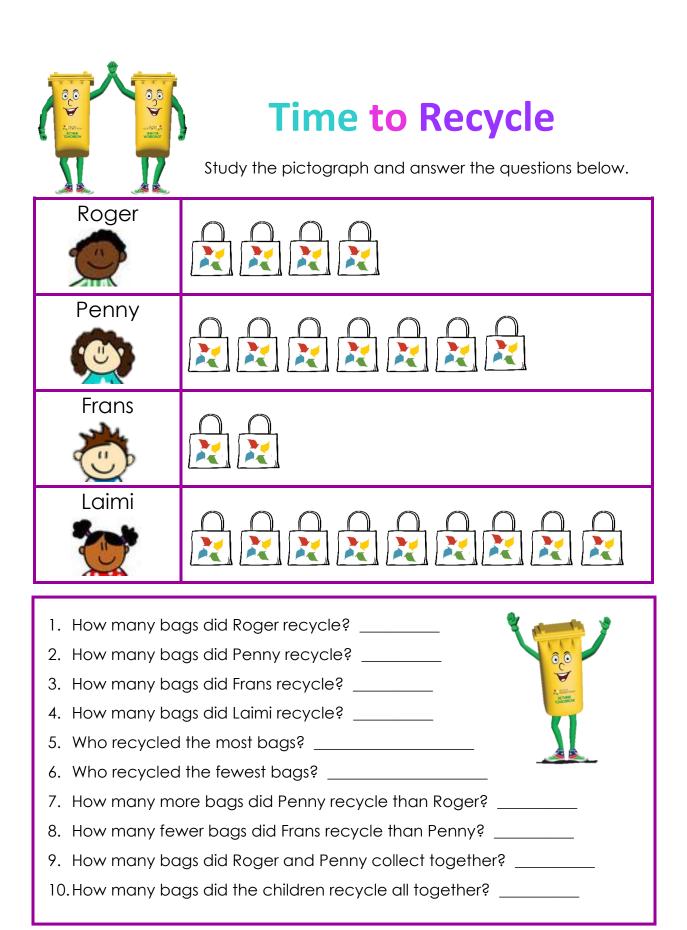

ss       | Waste                        | Compost         |  |  |  |  |  |
| 1           | 10                           |                 |  |  |  |  |  |
| 2           | 11                           |                 |  |  |  |  |  |
| 3           | 12                           | 12              |  |  |  |  |  |
| 4           | 13                           | 13              |  |  |  |  |  |
| 5           | 14                           | 14              |  |  |  |  |  |
| 6           | 15                           | 15              |  |  |  |  |  |
| 7           | 16                           | 16              |  |  |  |  |  |
| 8           |                              | 17              |  |  |  |  |  |
| 9           |                              |                 |  |  |  |  |  |









Unscramble the words below to discover the recyclables.