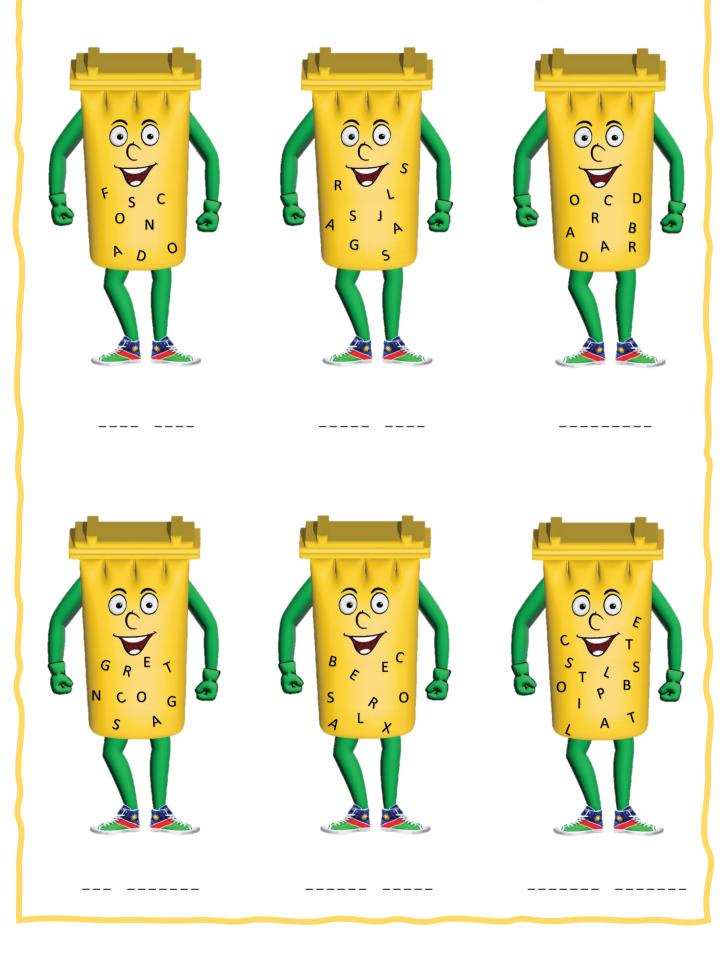

|  |  |  |  |
| 1           | 10                           |                 |  |  |  |  |  |
| 2           | 11                           |                 |  |  |  |  |  |
| 3           | 12                           | 12              |  |  |  |  |  |
| 4           | 13                           | 13              |  |  |  |  |  |
| 5           | 14                           | 14              |  |  |  |  |  |
| 6           | 15                           | 15              |  |  |  |  |  |
| 7           | 16                           | 16              |  |  |  |  |  |
| 8           |                              | 17              |  |  |  |  |  |
| 9           |                              |                 |  |  |  |  |  |









Unscramble the words below to discover the recyclables.